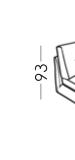

#### **Measures**

93cm

Width: Heigth: Depth:

Depth: 95cm Seat heigth: 51cm

Arm heigth:

Back heigth: 58cm Depth open: 205cm