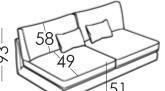

#### **Measures**

93cm

Width: Heigth: Depth:

Depth: 95cm Seat heigth: 51cm

Arm heigth:

Back heigth: 58cm Depth open: 205cm